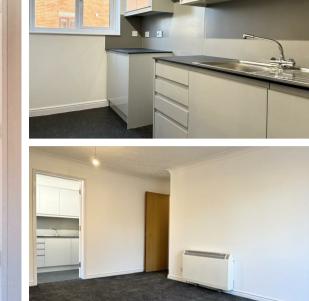

The accommodation of this flat is very impressive! It comprises of an entrance lobby with ample storage cupboards, which is always helpful. The large living room is a great space with a bay window feature. which adds a nice touch of character. Just off the living room, there is a modern fitted kitchen with matching wall and base units, as well as space for a cooker, fridge freezer, and a washing machine. The two double bedrooms also sound very spacious, and it's nice that both of them benefits from built-in wardrobes. The newly fitted shower room with a walk-in shower cubicle, wash hand basin and WC sounds like a great addition to the flat as well as a heated towel rail too.

#### Kitchen

12'1 x 6'10 (3.68m x 2.08m)