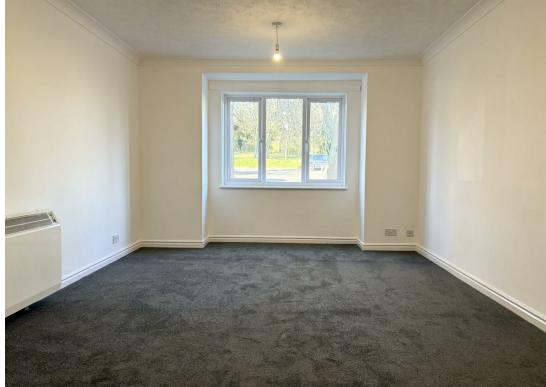

The accommodation of this flat is very impressive! It comprises of an entrance lobby with ample storage cupboards, which is always helpful. The large living room is a great space with a bay window feature. which adds a nice touch of character. Just off the living room, there is a modern fitted kitchen with matching wall and base units, as well as space for a cooker, fridge freezer, and a washing machine. The two double bedrooms also sound very spacious, and it's nice that both of them benefits from built-in wardrobes. The newly fitted shower room with a walk-in shower cubicle, wash hand basin and WC sounds like a great addition to the flat as well as a heated towel rail too.

15'9 x 11'7 (4.80m x 3.53m)