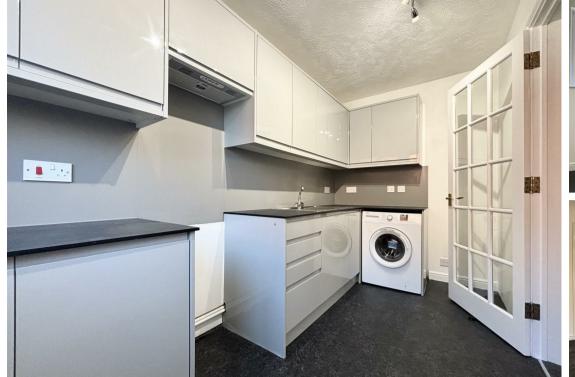

The accommodation of this flat is very impressive! It comprises of an entrance lobby with ample storage cupboards, which is always helpful. The large living room is a great space with a bay window feature. which adds a nice touch of character. Just off the living room, there is a modern fitted kitchen with matching wall and base units, as well as space for a cooker, fridge freezer, and a washing machine. The two double bedrooms also sound very spacious, and it's nice that both of them benefits from built-in wardrobes. The newly fitted shower room with a walk-in shower cubicle, wash hand basin and WC sounds like a great addition to the flat as well as a heated towel rail too.

#### Kitchen

12'1 x 6'10 (3.68m x 2.08m)