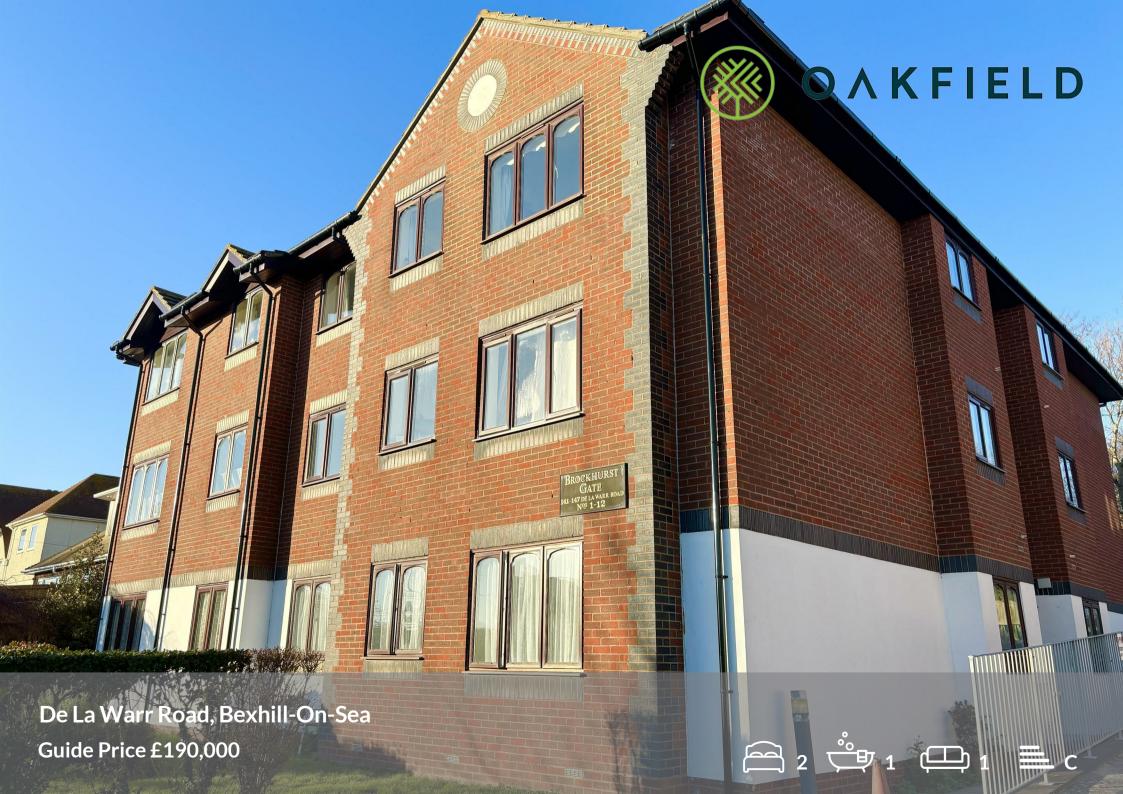

# De La Warr Road, Bexhill-On-Sea

Extremely well presented and spacious two-bedroom first floor flat in a purpose-built block. This property is conveniently located opposite Ravenside Retail Park, which offers a wide range of shopping options including a 24-hour Tesco, B&Q, Curry's and many more. Plus, it's just a short distance away from the beach.

The accommodation of this flat is very impressive! It comprises of an entrance lobby with ample storage cupboards, which is always helpful. The large living room is a great space with a bay window feature. which adds a nice touch of character. Just off the living room, there is a modern fitted kitchen with matching wall and base units, as well as space for a cooker, fridge freezer, and a washing machine. The two double bedrooms also sound very spacious, and it's nice that both of them benefits from built-in wardrobes. The newly fitted shower room with a walk-in shower cubicle, wash hand basin and WC sounds like a great addition to the flat as well as a heated towel rail too.

Further benefits include an allocated parking space with visitor parking bays and well-maintained grounds. It does state no commercial vehicles to be parked in the parking bays.

Viewing this property in person is highly recommended in order to fully appreciate its potential. Photos and descriptions can only give you a glimpse of what the property has to offer. Seeing it in person will allow you to experience its unique features and get a better sense of whether it is the right fit for your needs and lifestyle.