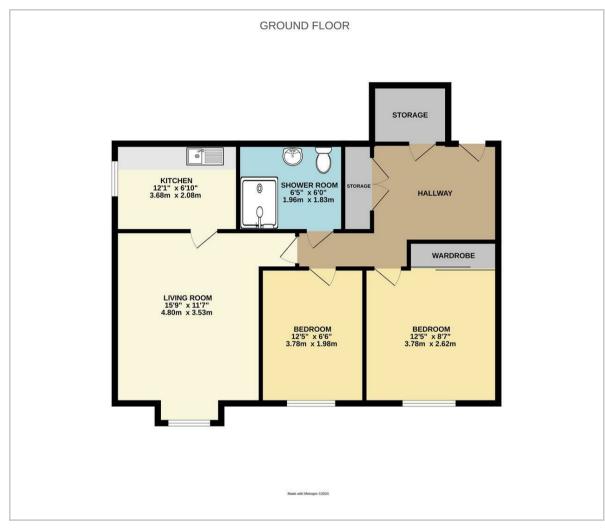

The accommodation of this flat is very impressive! It comprises of an entrance lobby with ample storage cupboards, which is always helpful. The large living room is a great space with a bay window feature. which adds a nice touch of character. Just off the living room, there is a modern fitted kitchen with matching wall and base units, as well as space for a cooker, fridge freezer, and a washing machine. The two double bedrooms also sound very spacious, and it's nice that both of them benefits from built-in wardrobes. The newly fitted shower room with a walk-in shower cubicle, wash hand basin and WC sounds like a great addition to the flat as well as a heated towel rail too.

15'9 x 11'7 (4.80m x 3.53m)

#### Kitchen

12'1 x 6'10 (3.68m x 2.08m)

### **Shower Room**

6'5 x 6 (1.96m x 1.83m)

#### Bedroom One

12'5 x 8'7 (3.78m x 2.62m)

#### Bedroom Two

12'5 x 6'6 (3.78m x 1.98m)

## Floor Plan