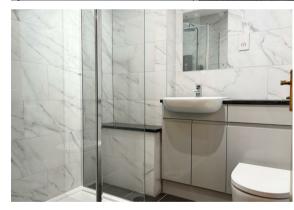

The accommodation of this flat is very impressive! It comprises of an entrance lobby with ample storage cupboards, which is always helpful. The large living room is a great space with a bay window feature. which adds a nice touch of character. Just off the living room, there is a modern fitted kitchen with matching wall and base units, as well as space for a cooker, fridge freezer, and a washing machine. The two double bedrooms also sound very spacious, and it's nice that both of them benefits from built-in wardrobes. The newly fitted shower room with a walk-in shower cubicle, wash hand basin and WC sounds like a great addition to the flat as well as a heated towel rail too.

### **Shower Room**

6'5 x 6 (1.96m x 1.83m)